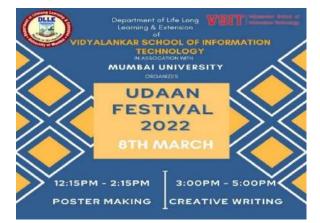

#### UDAAN FESTIVAL 2022 - Day 1

| Date of activity | 08/03/2022 |
|------------------|------------|
| Venue            | Zoom       |

Department of Life Long Learning and Extension of Vidyalankar School of Information Technology has organized UDAAN FESTIVAL 2022 for the DLLE students. The inauguration of UDAAN FESTIVAL is done by 'DR. Rohini Kelkar' mam. Thereafter Prof. Sandip Khandekar and Prof. Vijay Gawde sir had boosted the Participants with positive words. The chief guest of the event is prof Nisha Dang. Two competition were organized that is poster making and creative writing competition. The judges of the event are Prof Vaishali Dhavre and Prof Sindhu Krishnan.