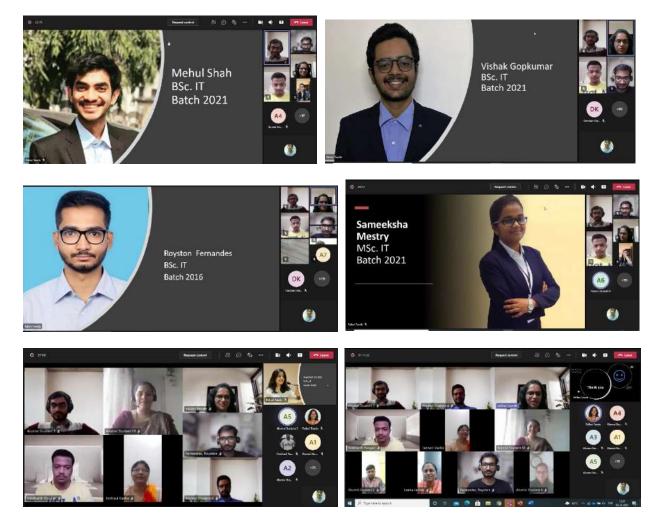

s Kanchan Taksale from MSc.IT 2019. She has hosted the Maay Marathi, Marathi Vangmay Mandal events a numerous of times. She congratulated all the students who choose the right college to pursue their under graduation as VSIT puts students at the centre in every aspect of their college life. She gave the students idea about kavya vachan ( for those who are interested in writing poems), vaktrutva spardha , performing various dramas, Marathi gaani, abhangs , and many more.

Total 98 students attended the session. Towards the end of the session a feedback was taken from the students about the session. The Students found this session very interesting and fun. At the



same time, it was highly informative for students. The session concluded with a question and answer round and vote of thanks.





# **Guest Lecture on**



# **Certified Ethical Hacking**

# Details

| Duration            | 08th Jan 2022 2021        |
|---------------------|---------------------------|
| Venue               | Online on Microsoft Teams |
| Time                | 12.30 pm to 01.30 pm      |
| No. of Participants | 74                        |

# **Resource Person**

|  | Mr. Vaibhav Parab<br>Assistant System<br>Engineer in Tata<br>Consultancy<br>Services (TCS) |  | Mr. Ashutosh<br>Kolambkar<br>Security Engineer<br>in Trigent Software |
|--|--------------------------------------------------------------------------------------------|--|-----------------------------------------------------------------------|
|--|--------------------------------------------------------------------------------------------