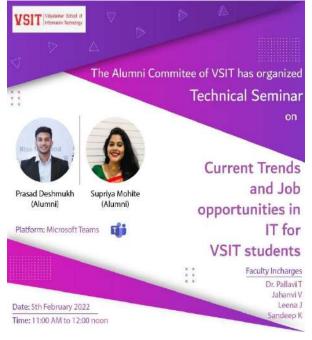

faculties and students. Ass. Professor Leena Jadhav concluded the session with Vote of thanks.

Here are some glimpses of the Meet -













#### **Report on Technical Seminar by Alumini Committee**

The Alumni Committee of Vidyalankar School of Information Technology had organized a "Technical Seminar" on Current Trends and Job opportunities in IT for VSIT students There was overwhelming response for the seminar. Faculty members and students from VSIT joined the session.

**Date:** 5<sup>th</sup> February, 2022 **Time:** 11:00 AM – 12:00 Noon Platform: Microsoft Teams

Asst. Prof. Janhavi Vadke gave introduction of resource persons Mr. Prasad Deshmukh (Senior SAP Consultant at Bristlecone India) and Mrs. Supriya Mohite (Spatial Data Specialist II at Here Solutions IND PVT limited)



Mrs. Supriya Mohite started the session with introduction of different trends. She has explained about long term goals i.e long term labor market trends ,rather than currently 'hot jobs'. She has also focused on Demanding fields and New Opportunities. She has also demonstrated her project on Atlas.

Mr. Prasad Deshmukh started the session with basic concepts of SAP. He has explained about Technical profiles like ABAP, BASIS, Database Administrator and Nontechnical profiles like FICO, MIM, CRM. He has also explained about Certification, training program and Internship of SAP.

At the end there was Question Answer round where all the queries of students were answered by the speakers. Session was ended by vote of thanks given by Asst. Prof. Leena Jadhav. It was really an interactive session