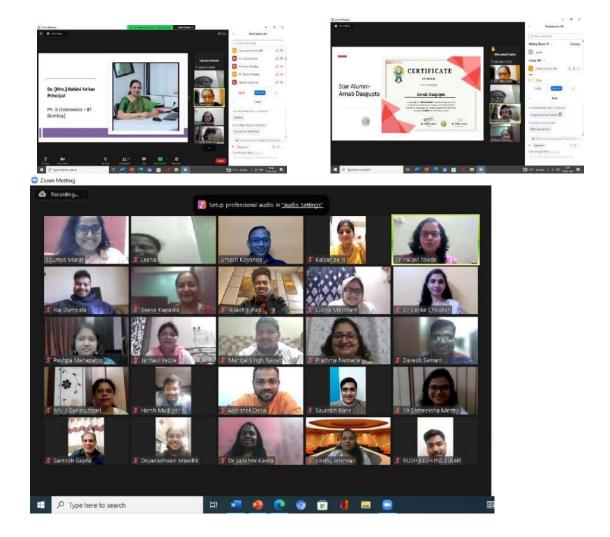

the activities conducted by alumni for the year 2021-22. VSIT students Apurva & Sagar welcomed alumni with beautiful songs. Principal Dr. Rohini Kelkar addressed the alumni of VSIT followed by Vice Principal and CAO.

The meet was then taken over by Ass. Prof. Janhavi Vadke and Star Alumni awards were declared by HoD's of Each Department.

Following students were Felicitated by Star Alumni Awards:-

Msc IT: Arnab Dasgupta

MCom: Muvic Jain

BSc IT: Akash Mane

BMS : Soumya R. Marar

BAF: Saurabh Rane

**BBI:** Ganesh Chaurasia

BFM : Fahad Malim

BAMMC : Dnyaneshwari Mandlik







Session came to an end with a small photo session and few memories shared by faculties and students. Ass. Professor Leena Jadhav concluded the session with Vote of thanks.

Here are some glimpses of the Meet -













#### **Report on Technical Seminar by Alumini Committee**

The Alumni Committee of Vidyalankar School of Information Technology had organized a "Technical Seminar" on Current Trends and Job opportunities in IT for VSIT students There was overwhelming response for the seminar. Faculty members and students from VSIT joined the session.

**Date:** 5<sup>th</sup> February, 2022 **Time:** 11:00 AM – 12:00 Noon Platform: Microsoft Teams

Asst. Prof. Janhavi Vadke gave introduction of resource persons Mr. Prasad Deshmukh (Senior SAP Consultant at Bristlecone India) and Mrs. Supriya Mohite (Spatial Data Specialist II at Here Solutions IND PVT limited)



Mrs. Supriya Mohite started the session with introduction of different trends. She has explained about long term goals i.e long term