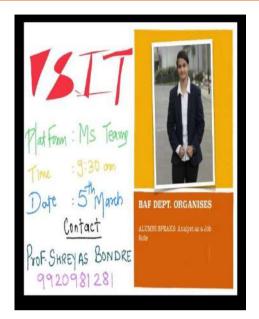

as also explained about Certification, training program and Internship of SAP.

At the end there was Question Answer round where all the queries of students were answered by the speakers. Session was ended by vote of thanks given by Asst. Prof. Leena Jadhav. It was really an interactive session and over-all 124 students were benefitted.

Some glimpses of the session are as follows:







# BAF Department - Alumni speaks-Analyst as a Job Role"

Event name: Alumni speaks- Analyst as a

Job Role

Date of Activity: 5th March, 2022

Platform: MS Teams

No. of Participants: 102

A Seminar for B.Com(Accounting and Finance) students to provide information about analyst as a job role. The session was conducted on 5<sup>th</sup> March, 2022. The platform used to conduct this session was MS Teams.



It started with an introduction of speaker Ms. Shruti Mahadik. She is alumni to VSIT itself. She has done a considerable job as an analyst. She spoke various opportunities a BAF student has as an analyst.

She further spoke about career after BAF. She mentioned college lectures and cocurricular activities helped her in growing as an individual. She also added that whatever we do in college life it will result positively into your career such as how you grow, how you think, how you work towards anything as a student.

Students were able to know what kind of opportunities they have in various fields and what kind of support they need to get a good career. On the top of that, they came to know

various policies which are related to their syllabus.

The number of students who participated in